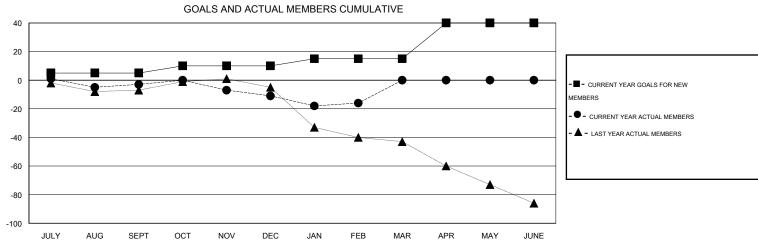

## LOCATION ILLINOIS

 $\mathsf{GMT}\;\mathsf{CA}\;1$ 

|                       |                  | Clubs               |                            |                             |                       |                    | Members                          |                              |                             |
|-----------------------|------------------|---------------------|----------------------------|-----------------------------|-----------------------|--------------------|----------------------------------|------------------------------|-----------------------------|
| RESULTS FOR 2013-2014 |                  |                     |                            |                             | RESULTS FOR 2013-2014 |                    |                                  |                              |                             |
| QUARTER               | NEW CLUB<br>GOAL | ACTUAL NEW<br>CLUBS | ACTUAL<br>DROPPED<br>CLUBS | ACTUAL NET<br>GAIN/<br>LOSS | QUARTER               | NEW MEMBER<br>GOAL | ACTUAL TOTAL<br>MEMBERS<br>ADDED | ACTUAL<br>DROPPED<br>MEMBERS | ACTUAL NET<br>GAIN/<br>LOSS |
| JULY/AUG/SEPT         | 0                | 0                   | 0                          | 0                           | JULY/AUG/SEPT         | 5                  | 15                               | 18                           | -3                          |
| OCT/NOV/DEC           | 0                | 0                   | 0                          | 0                           | OCT/NOV/DEC           | 5                  | 25                               | 33                           | -8                          |
| JAN/FEB/MAR           | 0                | 0                   | 0                          | 0                           | JAN/FEB/MAR           | 5                  | 13                               | 18                           | -5                          |
| APR/MAY/JUNE          | 1                | 0                   | 0                          | 0                           | APR/MAY/JUNE          | 25                 | 0                                | 0                            | 0                           |

## GOALS AND ACTUAL NEW CLUBS CUMULATIVE

| DROPPED CLUBS: 0  DROPPED MEMBERS   |                     | 19 CLUBS OF 34 ADDED 1 OR MORE NEW MEMBERS | GENDER DISTRIBUTION           MALE         795 (80.79%)           FEMALE         189 (19.21%) |                 |  |
|-------------------------------------|---------------------|--------------------------------------------|-----------------------------------------------------------------------------------------------|-----------------|--|
| DECEASED CLUB CANCELLED OTHER TOTAL | 13<br>0<br>56<br>69 | CLICK HERE FOR HEALTH ASSESSMENT DATA      | FAMILY UNIT MEMBERS HEAD OF HOUSEHOLD NON-HEAD OF HOUSEHOLD                                   | 125<br>62<br>63 |  |